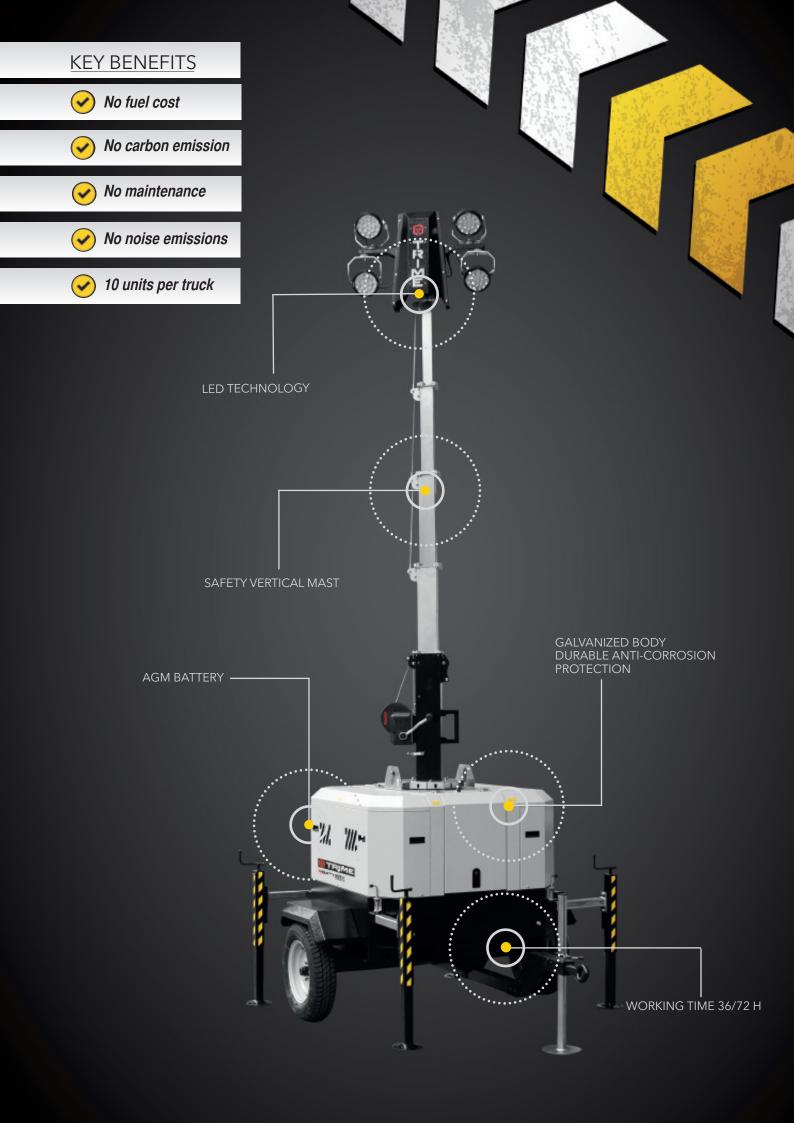

• Multi-directionally adjustable and tiltable floodlights

- 5 sections manual vertical tower 7m, 340° rotatable
- Standard timer for machine power on and off
- Galvanized metalworks
- 80 µm powder coating
- Very compact dimensions for easy handling & transportability, up to 10 units per truck
- Central lifting eye longitudinal and transversal forklift pockets for effective handling
- Plug & play, colour coded cables and connectors
- Guided main coiled cable to avoid damage during tower operation
- Certified wind stability up tp 110 km/h
- 4 height adjustable stabilizers
- On board levels for guidance during stabilization
- Running time 36h (optional 72h)
- 24 volt DC Battery
- Floodlights 4x90W
- Recharging in 12 hours
- 230V 1PH Battery charger built-in

| Battery                           |       |
|-----------------------------------|-------|
| Model                             | Trime |
| Туре                              | AGM   |
| Volt                              | 24    |
| Running time                      | 36h   |
| Recharging time                   | 12h   |
| 230V 1PH Battery charger built-in |       |