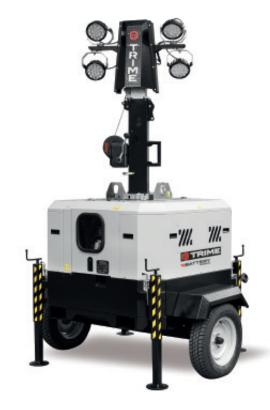

# X-BATTE 4×90W LED - 7M

Our engineers know that the market needs a lighting tower that is rugged, long lasting and safe. The X-BATTERY MOBILE has been created beginning from these characteristics. It is the best solution to your needs and guarantees 2000 sgm of illuminated area. 10 units can be loaded on a standard truck. To all of this, we added the technology that allows for maximum fuel efficiency and reliability.

• Multi-directionally adjustable and tiltable floodlights

- 5 sections manual vertical tower 7m, 340° rotatable
- Standard timer for machine power on and off
- Galvanized metalworks
- 80 µm powder coating
- Very compact dimensions for easy handling & transportability, up to 10 units per truck
- Central lifting eye longitudinal and transversal forklift pockets for effective handling
- Plug & play, colour coded cables and connectors
- Guided main coiled cable to avoid damage during tower operation
- Certified wind stability up tp 110 km/h
- 4 height adjustable stabilizers
- On board levels for guidance during stabilization
- Running time 36h (optional 72h)
- 24 volt DC Battery
- Floodlights 4x90W
- Recharging in 12 hours
- 230V 1PH Battery charger built-in