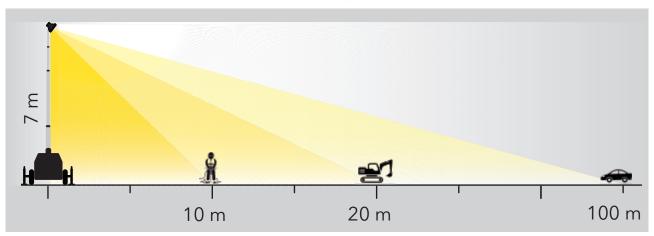

|
| Floodlights | 4x90W                                                    |
| Lamps       | LED                                                      |
| Timer       | Standard                                                 |
| Options     | Extra 24 volt DC<br>Battery Pack X Extra 36h (total 72h) |

| Battery                           |       |
|-----------------------------------|-------|
| Model                             | Trime |
| Туре                              | AGM   |
| Volt                              | 24    |
| Running time                      | 36h   |
| Recharging time                   | 12h   |
| 230V 1PH Battery charger built-in |       |

#### Standard load delivery

#### 10sets



Units Per Truck

#### Illuminated area (5 lux min.)

# 2000 sqm





Lighting Tower Specialist

### TRIME s.p.a.

Strada per Robecco, snc 20081 Cassinetta di Lugagnano (MI) - Italy Tel. +39 02 942 1724 www.trime.it - info@trime.it