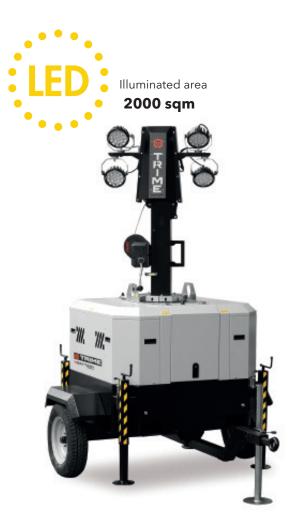

# X-BATTE 4×90W LED - 7M

Our engineers know that the market needs a lighting tower that is rugged, long lasting and safe. The X-BATTERY MOBILE has been created beginning from these characteristics. It is the best solution to your needs and guarantees 2000 sgm of illuminated area. 10 units can be loaded on a standard truck. To all of this, we added the technology that allows for maximum fuel efficiency and reliability.

#### Illuminated area (5 lux min.)

# 2000 sqm

Lighting Tower Specialist