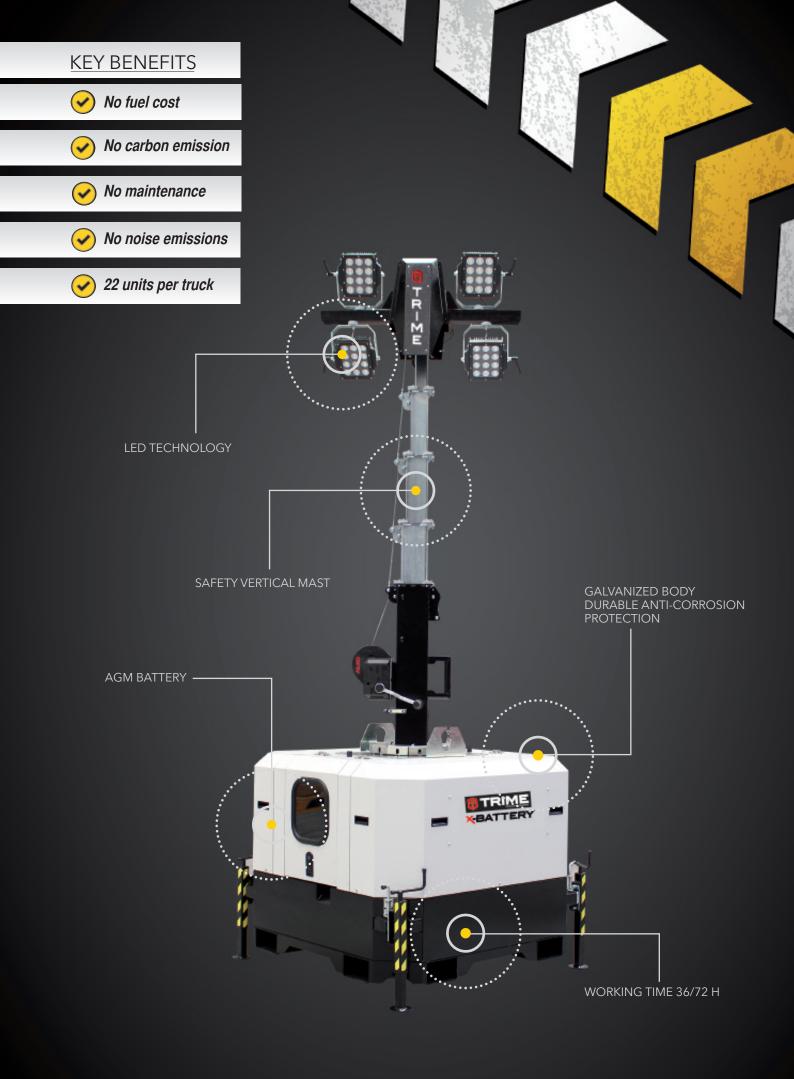

**X-BATTERY**4x90W LED- 7M

# **X-BATTERY**4x90W LED - 7M

Our engineers know that the market needs a lighting tower that is rugged, long lasting and safe. The X-BATTERY has been created beginning from these characteristics. It is the best solution to your needs and guarantees 2000 sqm of illuminated area. 22 units can be loaded on a standard truck. To all of this, we added the technology that allows for maximum fuel efficiency and reliability.

/m /40Kg 340°

• Multi-directionally adjustable and tiltable floodlights

- 5 sections manual vertical tower 7m, 340° rotatable
- Standard timer for machine power on and off
- Galvanized metalworks
- 80 µm powder coating
- Very compact dimensions for easy handling & transportability, up to 22 units per truck
- Central lifting eye longitudinal and transversal forklift pockets for effective handling
- Plug & play, colour coded cables and connectors
- Guided main coiled cable to avoid damage during tower operation
- Certified wind stability up tp 110 km/h
- 4 height adjustable stabilizers
- On board levels for guidance during stabilization
- Running time 36h (optional 72h)
- 24 volt DC Battery
- Floodlights 4x90W
- Recharging in 12 hours
- 230V 1PH Battery charger built-in

| Battery                                              |       |
|------------------------------------------------------|-------|
| Model                                                | Trime |
| Туре                                                 | AGM   |
| Volt                                                 | 24    |
| Running time                                         | 36h   |
| Recharging time<br>230V 1PH Battery charger built-in | 12 h  |