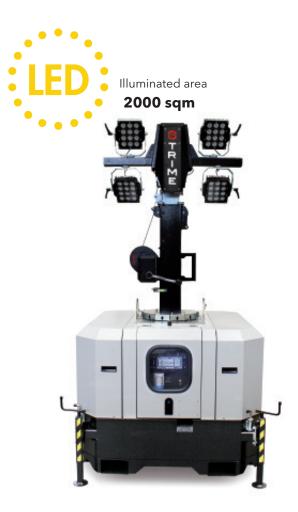

# **X-BATTERY**4x90W LED - 7M

Our engineers know that the market needs a lighting tower that is rugged, long lasting and safe. The X-BATTERY has been created beginning from these characteristics. It is the best solution to your needs and guarantees 2000 sqm of illuminated area. 22 units can be loaded on a standard truck. To all of this, we added the technology that allows for maximum fuel efficiency and reliability.

/m /40Kg 340°

• Multi-directionally adjustable and tiltable floodlights

- 5 sections manual vertical tower 7m, 340° rotatable
- Standard timer for machine power on and off
- Galvanized metalworks
- 80 µm powder coating
- Very compact dimensions for easy handling & transportability, up to 22 units per truck
- Central lifting eye longitudinal and transversal forklift pockets for effective handling
- Plug & play, colour coded cables and connectors
- Guided main coiled cable to avoid damage during tower operation
- Certified wind stability up tp 110 km/h
- 4 height adjustable stabilizers
- On board levels for guidance during stabilization
- Running time 36h (optional 72h)
- 24 volt DC Battery
- Floodlights 4x90W
- Recharging in 12 hours
- 230V 1PH Battery charger built-in

## 2000 sqm