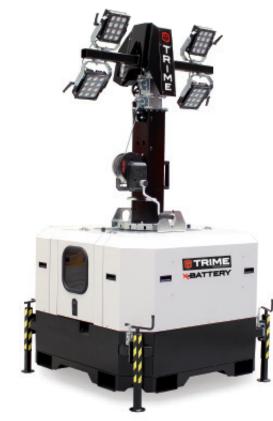

**X-BATTERY**4x90W LED- 7M

# **X-BATTERY**4x90W LED - 7M

Our engineers know that the market needs a lighting tower that is rugged, long lasting and safe. The X-BATTERY has been created beginning from these characteristics. It is the best solution to your needs and guarantees 2000 sqm of illuminated area. 22 units can be loaded on a standard truck. To all of this, we added the technology that allows for maximum fuel efficiency and reliability.

/m /40Kg 340°

• Multi-directionally adjustable and tiltable floodlights

- 5 sections manual vertical tower 7m, 340° rotatable
- Standard timer for machine power on and off
- Galvanized metalworks
- 80 µm powder coating
- Very compact dimensions for easy handling & transportability, up to 22 units per truck
- Central lifting eye longitudinal and transversal forklift pockets for effective handling
- Plug & play, colour coded cables and connectors
- Guided main coiled cable to avoid damage during tower operation
- Certified wind stability up tp 110 km/h
- 4 height adjustable stabilizers
- On board levels for guidance during stabilization
- Running time 36h (optional 72h)
- 24 volt DC Battery
- Floodlights 4x90W
- Recharging in 12 hours
- 230V 1PH Battery charger built-in