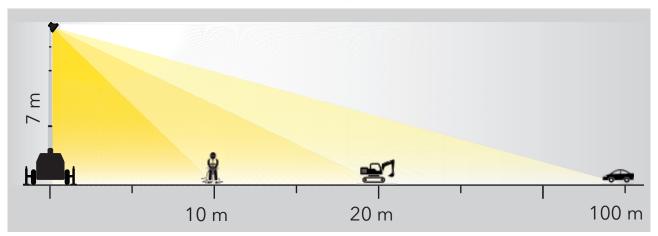

|
| Floodlights | 4x90W                    |
| Lamps       | LED                      |
| Options     | Extra 24 volt DC         |
|             | Battery Pack X Extra 36h |
|             | (total 72h)              |

| Battery                                              |       |
|------------------------------------------------------|-------|
| Model                                                | Trime |
| Туре                                                 | AGM   |
| Volt                                                 | 24    |
| Running time                                         | 36h   |
| Recharging time<br>230V 1PH Battery charger built-in | 12 h  |

#### Standard load delivery

#### 22sets



Units Per Truck

#### Illuminated area (5 lux min.)

## 2000 sqm





### TRIME s.p.a.

Strada per Robecco, snc 20081 Cassinetta di Lugagnano (MI) Tel. +39 02 942 1724 www.trime.it - info@trime.it